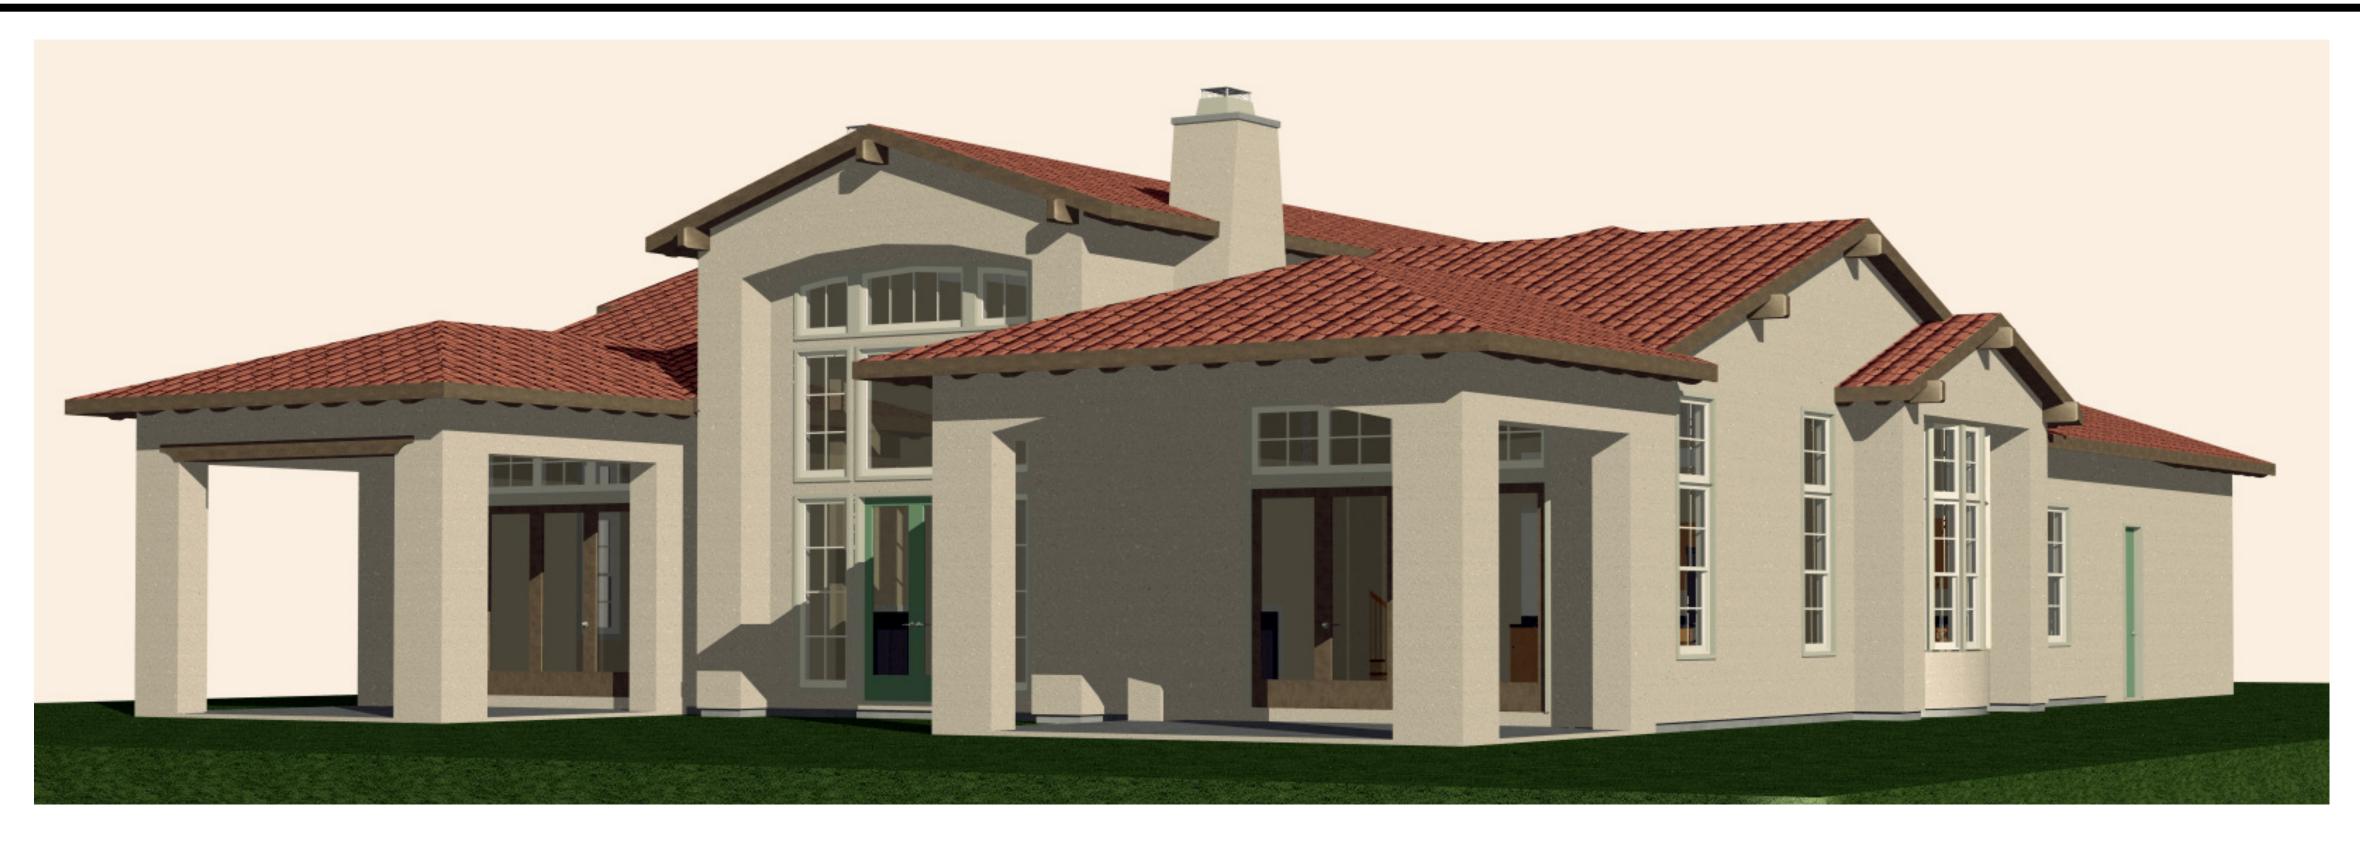

FRONT ELEVATION SCALE: 1/4" = 1'-0"



REAR PERSPECTIVE - VIEW 1 SCALE: N.T.S.



## RIGHT SIDE ELEVATION

SCALE: 1/4" = 1'-0"

| REVISIONS                                                                           | BY                             |
|-------------------------------------------------------------------------------------|--------------------------------|
|                                                                                     |                                |
|                                                                                     |                                |
|                                                                                     |                                |
|                                                                                     |