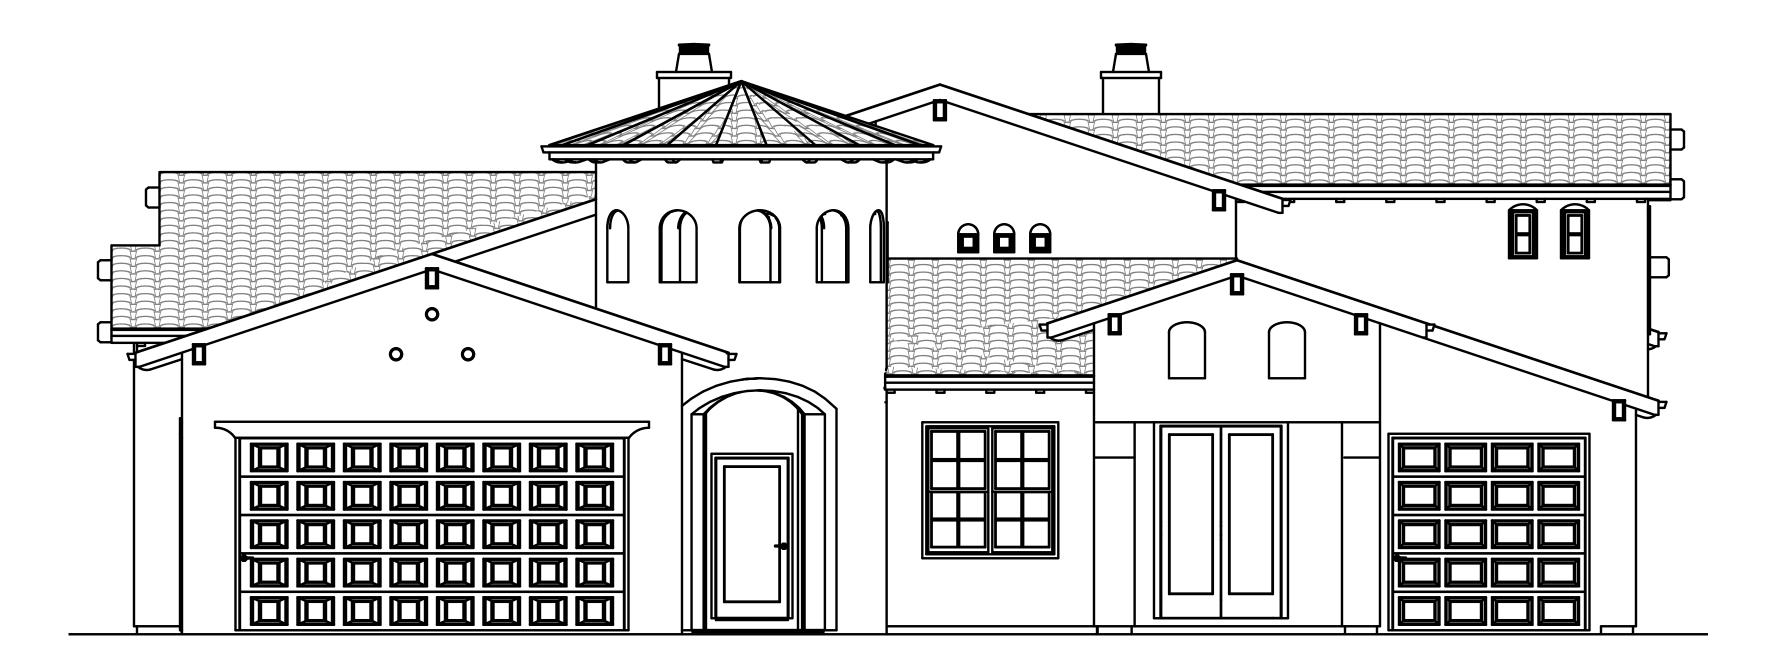

FRONT ELEVATION SCALE: 1/4" = 1'-0"



REAR PERSPECTIVE - VIEW 1 SCALE: N.T.S.



## RIGHT SIDE ELEVATION

SCALE: 1/4" = 1'-0"

| REVISIONS                                                                           | BY                             |
|-------------------------------------------------------------------------------------|--------------------------------|
|                                                                                     |                                |
|                                                                                     |                                |
|                                                                                     |                                |
|