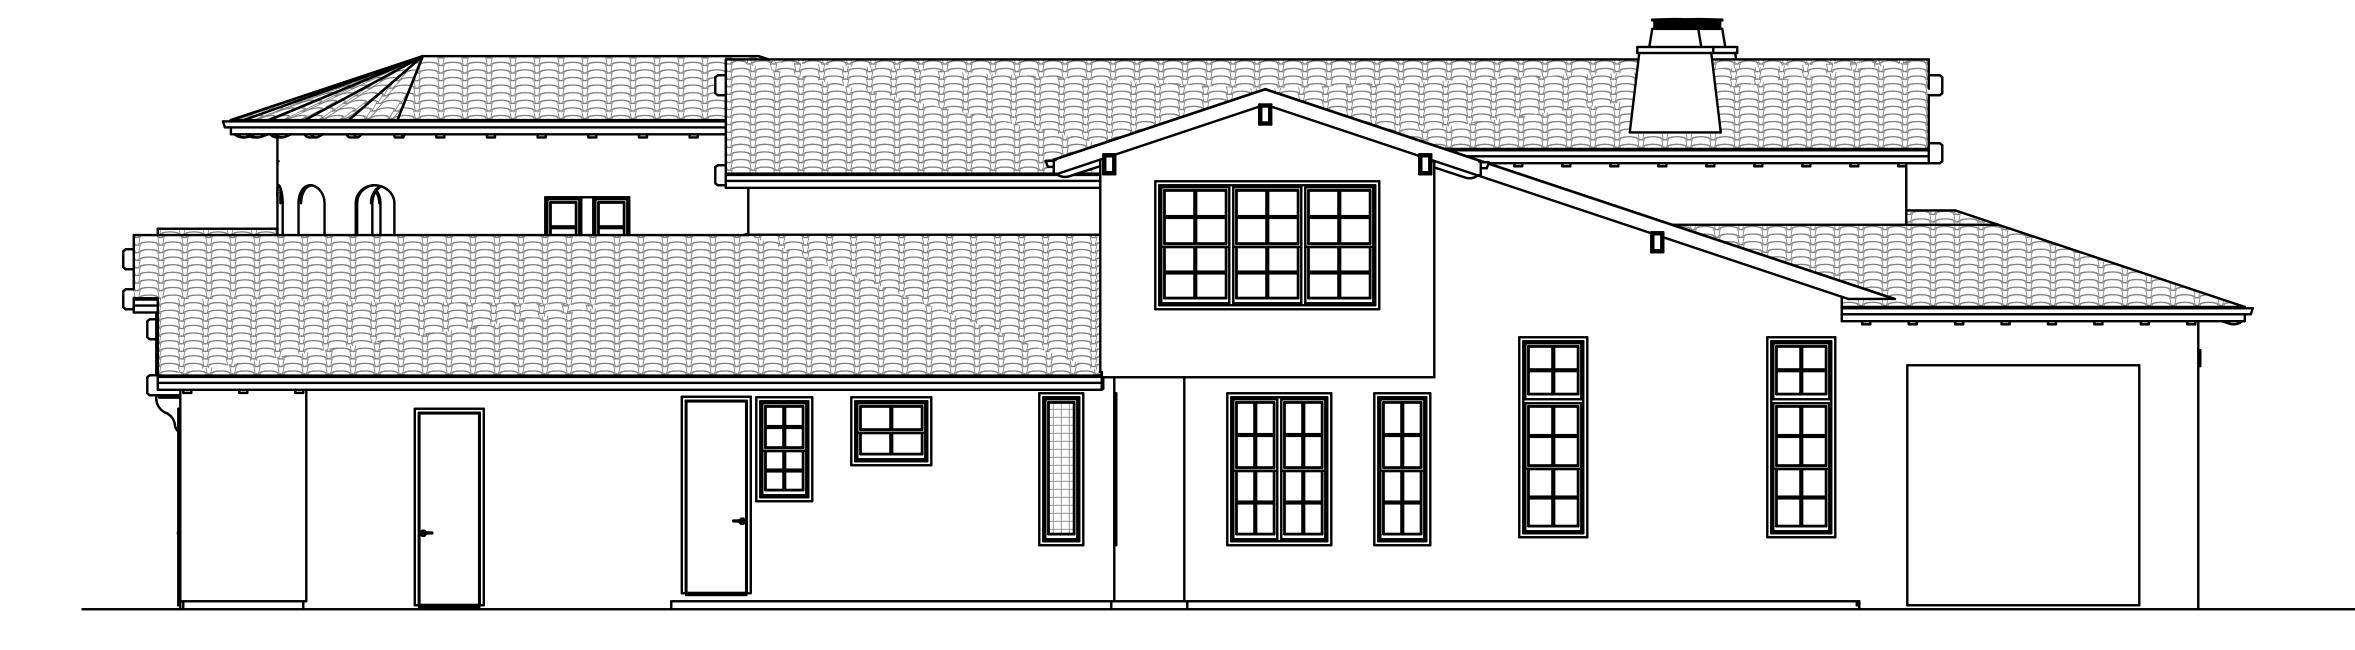

## RIGHT SIDE ELEVATION

SCALE: 1/4" = 1'-0"

| REVISIONS                                                                           | BY                             |
|-------------------------------------------------------------------------------------|--------------------------------|
|                                                                                     |                                |
|                                                                                     |                                |
|                                                                                     |                                |
|                                                                                     |                                |
|                                                                                     |                                |
|                                                                                     |                                |
| BNII                                                                                |                                |
| DESIGN AND DRAFTING<br>ER, ARCHITECT<br>442-1288                                    |                                |
| an And<br>Chitec<br>88                                                              |                                |
| E DESIC<br>ER, AR<br>442-12                                                         | 007                            |
| FFORDABLE DESIGN AND D<br>OB BELANGER, ARCHITECT<br>HONE: (619) 442-1288            | (013) 442-1                    |
| AFFOF<br>BOB B<br>PHONI                                                             |                                |
| THESE DRAWINGS A                                                                    |                                |
| UNLESS APPROVED BY<br>STAMPED APPROVED<br>LAKE MOOVALYA KE'<br>OWNER'S ASSOCIATI    | YOWNER,<br>BYTHE<br>YSHOME     |
| STAMPED APPROVED<br>LOCAL BUILDING AND I<br>DEPARTMENTS, AND A<br>PERMIT HAS BEEN O | BY THE<br>PLANNING<br>BUILDING |
|                                                                                     |                                |
|                                                                                     |                                |
|                                                                                     |                                |
|                                                                                     |                                |
|                                                                                     |                                |
|                                                                                     |                                |
|                                                                                     |                                |
|                                                                                     |                                |
|                                                                                     |                                |
|                                                                                     |                                |
|                                                                                     |                                |
|                                                                                     |                                |
|                                                                                     |                                |
|                                                                                     |                                |
|                                                                                     |                                |
|                                                                                     |                                |
|                                                                                     |                                |
|                                                                                     |                                |
|                                                                                     |                                |
|                                                                                     |                                |
|                                                                                     |                                |
|                                                                                     |                                |
|                                                                                     |                                |
|                                                                                     |                                |
|                                                                                     |                                |
|                                                                                     |                                |
|                                                                                     |                                |
|                                                                                     |                                |
| DRAWN: JH<br>CHECKED:                                                               |                                |
| DATE:                                                                               |                                |
| SCALE: SHOV                                                                         | VIN                            |
| SHEET                                                                               |                                |
|                                                                                     |                                |